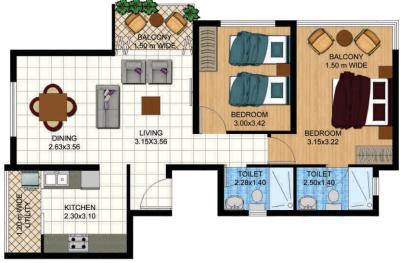

## Unit Plans

TYPE - A1 - 105 sq.mt. 2 BED UNIT

TYPE - B - 69.5 sq.mt. SINGLE BED UNIT