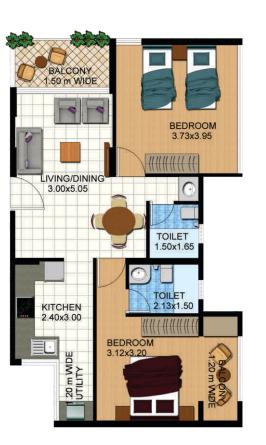

## Unit Plans

TYPE - A1 - 105 sq.mt. 2 BED UNIT

TYPE - B - 69.5 sq.mt. SINGLE BED UNIT