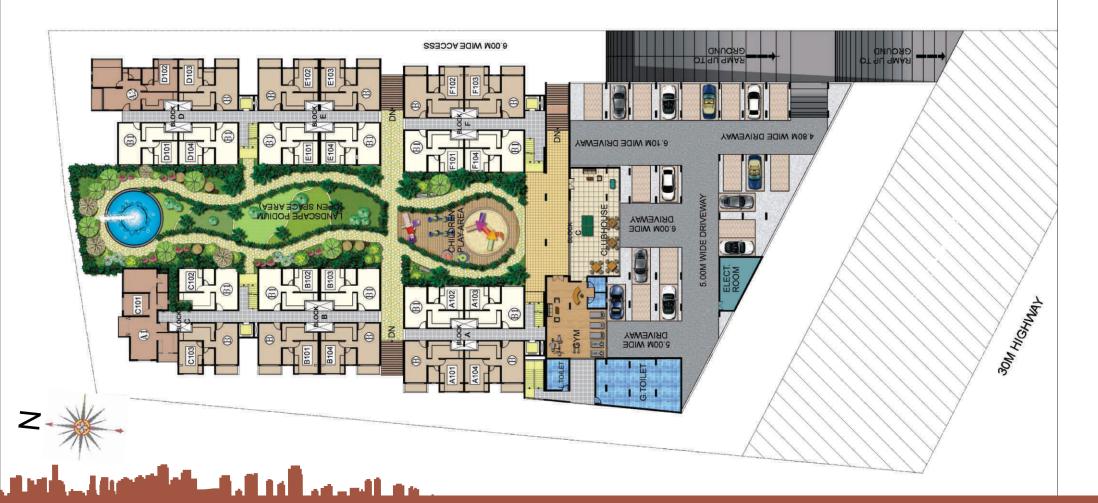

1st Floor, Anand Tower- II, Airport Road, Chicalim, Goa - 403 711. INDIA. Tel: +91 832 2540334

## Bangalore

# 29/3, H M Strafford, 2nd floor, 7th Cross Road, Vasanth nagar, Bangalore 560 052. INDIA. Tel: +91 80 2225 2001/02

#### Mumbai

# 23, Sir P. M. Road, 3rd Floor, Union Co-operative Insurance Building, Fort, Mumbai - 400 001. Tel: +91-22 2287 1604





A world of love and comforts...



# Choosing where to live is one of the most important decisions you can make.

UMIYA Quatro, located at a prime location in Dabolim, opposite the Goa International Airport offers 1 & 2 bedroom apartments. In close proximity to the airport, railway station, schools, colleges, hospitals & with Bogmalo beach within a distance of 3 to 4 kms... making it one of the most central addresses in South Goa.



## Unit Plans



TYPE - A1 - 105 sq.mt. 2 BED UNIT



TYPE - B - 69.5 sq.mt. SINGLE BED UNIT